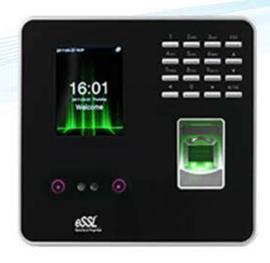

# Visual & Audio

Display: 2.8" Color LCD Sound: Stereo Speaker

#### **Features**

- -- Fingerprint, face, RFID and password
  - 4 type verification mode
- -- High-speed identification less than 1 second
- -- TCP/IP Port for Internet connection
- -- Access Port available to control one lock and exit button
- -- Optional 5V 1900mAH UPS, standby up to 3 hours